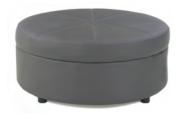

Stage Chair

Tan Microfiber

25"L × 26"D × 37"H



Empire Chair

■ Black Leather

□ White Leather

28"L × 32"D × 32"H



Ibizia Chair
■ Black Leather
□ White Leather
31"L x 35"D x 32"H



**Tulip Chair**Black Fabric/Tilt Back/Caster Feet 27"L x 26"D x 35"H



## STAGE CHAIRS



**Monarch Chair**Bright White Leather 28"Square x 30"H

## OTTOMANS & BENCHES



Curved Bench
Continental White Leather 70"W x 26"D x 19"H



Square Ottoman

■ Metro Black Leather

□ Whisper White Leather

Grammercy Charcoal Leather

40"Square x 17"H



Bench Ottoman

■ Metro Black Leather

□ Whisper White Leather

□ Chandler Red Leather

■ Grammercy Charcoal Leather

■ Parma Brown Leather

■ 60"W x 24"D x 17"H



Essentials Storage Ottoman
White Leather with Locking Mechanism
48"W x 24"D x 20"H
Lock Not Included



Round Ottoman

■ Grammercy Charcoal Leather

Whisper White Leather
46"Round x 17"H



1/4 Round Ottoman

■ Grammercy Charcoal Leather

Whisper White Leather
34"W x 19"D x 17"H



## OTTOMANS & BENCHES



Madison Sky Bench
Teal Fabric
48"W x 24"D x 17"H

Madison Ottomans
Left to Right: Willow, Sand Dollar, Apricot, Sunflower
24"Square x 17"H

## **BANQUETTES**



**Essentials Banquette**White Leather
60"Round x 48"H (2 Pieces)



Whisper Banquette
White Leather
59"Round x 38"H (2 Pieces)



Grammercy Banquette
Charcoal Leather
59"Round x 38"H (2 Pieces)

## **TURNING BEDS**



Essentials Turning Bed

White Leather

96"W x 48"D x 36"H



## **CUBE OTTOMANS**



### **Regency Cube Ottomans**

From left to right: Orange Fabric, Teal Fabric, Ruby Fabric, Camel Fabric, Apple Fabric, Fuchsia Fa