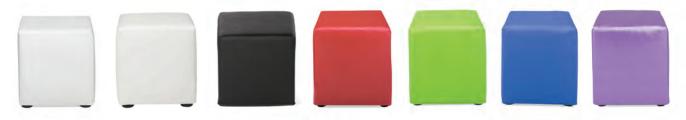

| Skirting Color Selection | on: |
|--------------------------|-----|

| ВІ   | ick  | Blue  |    | Burgundy | Red   | Teal | Silver |
|------|------|-------|----|----------|-------|------|--------|
| □ Pu | rple | White | 11 | Gold     | Green |      |        |