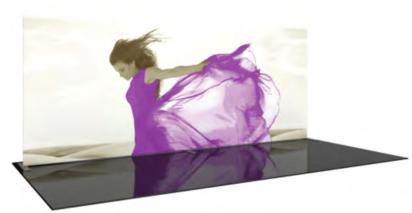

er shelves.
- Dimensions approximately: 20'W x 8'H.
- Rentals include: standard carpeting, visqueen, padding, counter, graphic, material handling, installation and dismantle of exhibit only.

#### Formuate Master 20ft WH1 Horizontal Curve Fabric Backwall Kit 2390



Formulate 20 WV1 combines a stretch zipper pillowcase fabric graphic with a simple aluminum tube frame to provide unique design.

- Dimensions approximately: 231.99"W x 92.11"H x 23.87"D 150 lbs.
- Rentals include: standard carpeting, visqueen, padding, graphic, material han dling, installation and dismantle of exhibit only.

**20FT DISPLAYS** 

# 2020 International Biomass Conference & Expo

Gaylord Opryland Resort & Convention Center, February 3 - 5, 2020

### Formuate Master 20ft WS1 Straight Frame Fabric Backwall Kit 2395



The Formulate® 20ft Master Straight backwall incorporates a sleek, straight aluminum frame with a zipper pillowcase fabric graphic to create a sharp, bold backwall.

- Dimensions approximately: 235"W x 92.49"H x 17.72"D 117 lbs.
- Rentals include: standard carpeting, visqueen, padding, graphic, material handling, installation and dismantle of exhibit only.

### **Hybrid Pro 20ft Modular Backwall Kit 2311**



Hybrid Pro™ Modular Kit 11 combines sturdy aluminum frames, custom SEG graphics and monitor mounts with backwall counters with locking storage.

- Dimensions approximately: 222.75"W x 94.75"H x 19.63"D 835lbs.
- Rentals include: standard carpeting, visqueen, padding, 2 foreground counters, 2 background counters, graphics, material handling, installation and dismantle of exhibit only