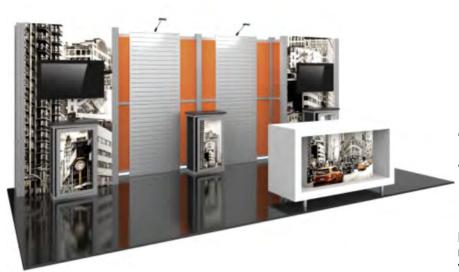

trical service and electrical labor to install lights.



**20FT DISPLAYS** 

# 2020 International Biomass Conference & Expo

Gaylord Opryland Resort & Convention Center, February 3 - 5, 2020

#### Hybrid Pro 20ft Modular Backwall Kit 2314



Hybrid Pro™ Modular Kit 14 features monitor mounts and backwall counters with locking storage.

- Dimensions approximately: 225.13"W x 94.75"H x 41.69"D 464 lbs.
- Rentals include: standard carpeting, visqueen, padding, 3 background counters, foreground counter, graphics, material han dling, installation and dismantle of exhibit only.

NOT Included: Electronic/audio visual equipment (Please call Valley for available audio visual equipment), electrical service and electrical labor to install lights.

#### **Hybrid Pro 20ft Modular Backwall Kit 2316**



Hybrid Pro™ Modular Kit 16 features a heavy-duty aluminum extrusion frame coupled with seamless push-fit SEG fabric graphics. Monitor mounts and backwall counters add functionality and locking storage, while dual slot wall features provide ample room for displaying products. LED display lighting accent the slot walls and illuminate the display.

- Dimensions approximately: 232.38"W x 94.5"H x 37.5"D 658 lbs.
- Rentals include: standard carpeting, visqueen, padding, 3 background counters, foreground counter graphic, material handling, installation and dismantle of exhibit only.

NOT Included: Electronic/audio visual equipment (Please call Valley for available audio visual equipment), electrical service and electrical labor to install lights.





20 x 20 ISLAND DISPLAYS

## 2020 Internati