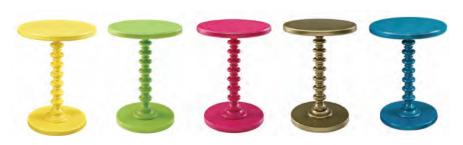

|                                 | Description                                                                                                                              | Quantity | Discount                                                                            | Standard                                                                              | Total |
|---------------------------------|------------------------------------------------------------------------------------------------------------------------------------------|----------|-------------------------------------------------------------------------------------|---------------------------------------------------------------------------------------|-------|
| Skirted<br>Tables               | 4' L x 30" H<br>6' L x 30" H<br>8' L x 30" H<br>4' L x 42" H<br>6' L x 42" H<br>8' L x 42" H                                             |          | \$ 142.55<br>\$ 169.20<br>\$ 190.10<br>\$ 149.60<br>\$ 181.85<br>\$ 216.85          | \$ 185.35<br>\$ 220.00<br>\$ 247.15<br>\$ 194.50<br>\$ 236.45<br>\$ 281.95            |       |
| 4th Side<br>Skirting &<br>Drape | 30" x 13' Skirting Only (4th Side)<br>42" x 13' Skirting Only (4th Side)<br>3' Drape (Side) per LnFt<br>8' Drape (Back) per LnFt         |          | \$ 69.30<br>\$ 80.10<br>\$ 10.30<br>\$ 14.65                                        | \$ 90.10<br>\$ 104.15<br>\$ 13.40<br>\$ 19.05                                         |       |
| Plain<br>Tables                 | 4' L x 30" H<br>6' L x 30" H<br>8' L x 30" H<br>4' L x 42" H<br>6' L x 42" H<br>8' L x 42" H<br>White Vinyl, 8' Long (tabletop covering) |          | \$ 64.00<br>\$ 94.10<br>\$ 112.75<br>\$ 86.50<br>\$ 115.85<br>\$ 133.85<br>\$ 13.30 | \$ 83.20<br>\$ 122.35<br>\$ 146.60<br>\$ 112.45<br>\$ 150.65<br>\$ 174.05<br>\$ 17.30 |       |
| Cocktail<br>Tables              | 30" Round, 30" High<br>30" Round, 42" High                                                                                               |          | \$ 108.00<br>\$ 117.20                                                              | \$ 140.40<br>\$ 152.40                                                                |       |
| Chairs                          | Side Chair<br>Padded Chair<br>Bar Stool with Back                                                                                        |          | \$ 56.15<br>\$ 72.25<br>\$ 90.95                                                    | \$ 73.00<br>\$ 93.95<br>\$ 118.25                                                     |       |