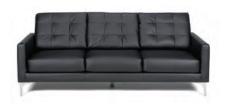

verse Curved Loveseat

White Leather 72"W x 34"D x 31"H



Continental Wedge Ottoman
White Leather

White Leather 30"W x 34"D x 19"H



### CONTINENTAL Modular Seating Collection



**Continental Curved Bench** White Leather 70"W x 26"D x 19"H



Ottoman White Leather

**Continental Half Moon** 

33"W x 19"D x 19"H



Modular Seating Collection



**Sophistication Sofa** White Leather 72"W x 31"D x 48"H



**Sophistication Loveseat** White Leather 48"W x 31"D x 48"H



**Sophistication Chair** White Leather 24"W x 31"D x 48"H



**Sophistication Corner** White Leather 31"Square x 48"H



**Sophistication Ottoman** White Leather 31"Square x 19"H





BOCA
Modular Seating Collection



Boca Corner
Black Leather
22"W x 27"D x 30"H



Boca Armless
Black Leather
27"Square x 30"H



**METRO** 



Metro Sofa Black Leather 85"W x 35"D x 35"H



Metro Loveseat

Black Leather

60"W x 35"D x 35"H



**Metro Chair**Black Leather
35"Square x 35"H



**Metro Square Ottoman**Black Leather
40"Square x 17"H



**Metro Bench Ottoman**Black Leather
60"W x 24"D x 17"H



## SUAVE MIDNIGHT



Suave Midnight Sofa Midnight Suede 77"W x 36"D x 33"H



Suave Midnight Loveseat

Midnight Suede

54"W x 36"D x 33"H



Suave Midnight Chair

Midnight Suede

32"W x 36"D x 33"H

## GRAMMERCY Modular Seating Collection



Grammercy Sofa
Charcoal Leather
82"W x 36"D x 36"H



Grammercy Loveseat

Charcoal Leather

57"W x 36"D x 36"H



Grammercy Chair Charcoal Leather 28"W x 36"D x 36"H



Grammercy Corner
Charcoal Leather
36"Square x 36"H



Grammercy Round Ottoman
Charcoal Leather
46"Round x 17"H



Grammer