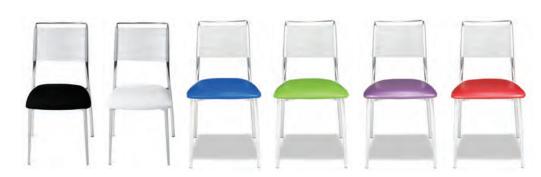

# TABLES & CHAIRS ORDER FORM

DISCOUNT PRICE DEADLINE: January 10, 2020

# 2020 International Biomass Conference & Expo

Gaylord Opryland Resort & Convention Center, February 3 - 5, 2020

Orders with payment in full must be received by January 10, 2020 for discounted prices.

All orders subject to availability of equipment. Prices include delivery to booth, set up and removal. Be sure to indicate skirting color. Orders received without color indicated will receive Foreman's choice.

| Skirting Color Selection | on: |
|--------------------------|-----|

| ВІ   | ick  | Blue  |    | Burgundy | Red   | Teal | Silver |
|------|------|-------|----|----------|-------|------|--------|
| □ Pu | rple | White | 11 | Gold     | Green |      |        |

|                                 | Description                                                                                                                              | Quantity | Discount                                                                            | Standard                                                                              | Total |
|---------------------------------|------------------------------------------------------------------------------------------------------------------------------------------|----------|-------------------------------------------------------------------------------------|---------------------------------------------------------------------------------------|-------|
| Skirted<br>Tables               | 4' L x 30" H<br>6' L x 30" H<br>8' L x 30" H<br>4' L x 42" H<br>6' L x 42" H<br>8' L x 42" H                                             |          | \$ 142.55<br>\$ 169.20<br>\$ 190.10<br>\$ 149.60<br>\$ 181.85<br>\$ 216.85          | \$ 185.35<br>\$ 220.00<br>\$ 247.15<br>\$ 194.50<br>\$ 236.45<br>\$ 281.95            |       |
| 4th Side<br>Skirting &<br>Drape | 30" x 13' Skirting Only (4th Side)<br>42" x 13' Skirting Only (4th Side)<br>3' Drape (Side) per LnFt<br>8' Drape (Back) per LnFt         |          | \$ 69.30<br>\$ 80.10<br>\$ 10.30<br>\$ 14.65                                        | \$ 90.10<br>\$ 104.15<br>\$ 13.40<br>\$ 19.05                                         |       |
| Plain<br>Tables                 | 4' L x 30" H<br>6' L x 30" H<br>8' L x 30" H<br>4' L x 42" H<br>6' L x 42" H<br>8' L x 42" H<br>White Vinyl, 8' Long (tabletop covering) |          | \$ 64.00<br>\$ 94.10<br>\$ 112.75<br>\$ 86.50<br>\$ 115.85<br>\$ 133.85<br>\$ 13.30 | \$ 83.20<br>\$ 122.35<br>\$ 146.60<br>\$ 112.45<br>\$ 150.65<br>\$ 174.05<br>\$ 17.30 |       |
| Cocktail<br>Tables              | 30" Round, 30" High<br>30" Round, 42" High                                                                                               |          | \$ 108.00<br>\$ 117.20                                                              | \$ 140.40<br>\$ 152.40                                                                |       |
| Chairs                          | Side Chair<br>Padded Chair<br>Bar Stool with Back                                                                                        |          | \$ 56.15<br>\$ 72.25<br>\$ 90.95                                                    | \$ 73.00<br>\$ 93.95<br>\$ 118.25                                                     |       |