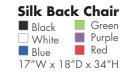

| Skirting Color Selection | on: |
|--------------------------|-----|

| ВІ   | ick  | Blue  |    | Burgundy | Red   | Teal | Silver |
|------|------|-------|----|----------|-------|------|--------|
| □ Pu | rple | White | 11 | Gold     | Green |      |        |