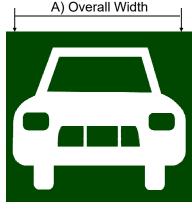

r, February 3 - 5, 2020

Valley Expo & Displays charges a round-trip fee of \$271.20 per vehicle to place a vehicle on the tradeshow floor. It is understood that this will apply to rolling stock, self-propelled, towed and/or pushed vehicles/machinery. Valley personnel will receive equipment at show site and drive to the exhibitor booth. We will also handle the outbound as an inclusive service.

The City Fire Marshall requires disconnecting the battery, sealing the gas tank and placing a protective covering under the vehicle. Check local Fire Marshal rules and regulations for additional requirements.

Be advised that if you are planning to display a vehicle, you are required to provide the information listed on this page.

A Valley Representative will contact you regarding a specific time







| Vehicle Description                                                | A) Overall<br>Width |  | Total<br>Square Feet | C) Wheel<br>Distance |          | 1) Front<br>Axle Wgt. | 2) Rear<br>Axle Wgt. | Total<br>Weight |
|--------------------------------------------------------------------|---------------------|--|----------------------|----------------------|----------|-----------------------|----------------------|-----------------|
|                                                                    |                     |  |                      |                      |          |                       |                      |                 |
|                                                                    |                     |  |                      |