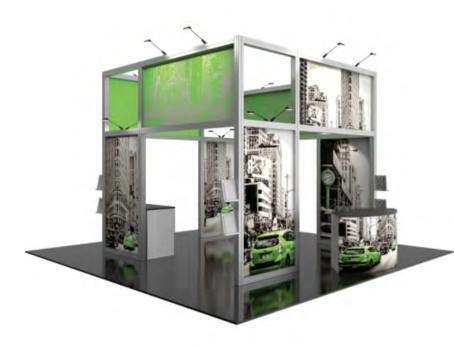

G fabric graphics. A 15' 9" central tower, and two curved side arms. A trio of kiosks combining dual monitor mounts, rigid display panels and counters with locking storage. LED display lighting atop the central tower illuminates.

- Dimensions approximately: 240"W x 189"H x 240"D 1353 lbs.
- Rentals include: standard carpeting, visqueen, padding, 3 counters, stem lights, graphic, and material handling.

NOT Included: Labor to install & dismantle exhibit, electronic/audio visual equipment (Please call Valley for available audio visual equipment), electrical service and electrical labor to install lights.



20 x 20 ISLAND DISPLAYS

# 2020 International Biomass Conference & Expo

Gaylord Opryland Resort & Convention Center, February 3 - 5, 2020

### Hybrid Pro 20x20 Modular Island Kit 4018



Hybrid Pro™ Modular Kit 18 ifeatures a square-shaped, heavy-duty aluminum extrusion frame coupled with seamless push-fit SEG fabric graphics. The structure, standing 11' 10" tall and topped with LED display lights. A counter with locking storage and literature.

- Dimensions approximately: 153.5"W x 141.75"H x 153.5"D 1083 lbs.
- Rentals include: standard carpeting, visqueen, padding, 3 counters, graphics, and material handling.

NOT Included: Labor to install & dismantle exhibit, electronic/audio visual equipment (Please call Valley for available audio visual equipment), electrical service and electrical labor to install lights.

#### **Double Deck System**



Hybrid Pro™ Modular Kit 18 features a square-shaped, heavy-duty aluminum extrusion frame coupled with seamless push-fit SEG fabr