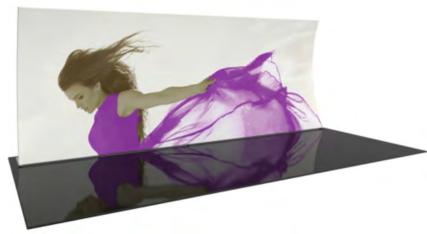

material handling, installation and dismantle of exhibit only.

NOT Included: Electronic/audio visual equipment (Please call Valley for available audio visual equipment), electrical service and electrical labor to install lights.

**20FT DISPLAYS** 

# 2020 International Biomass Conference & Expo

Gaylord Opryland Resort & Convention Center, February 3 - 5, 2020

#### Inline Kit 2367 (DK367) 20ft Hardwall Display



Aluminum extrusion frame with cool gray sintra infill

- 2 meter back wall counter with sliding doors.
- (2) 2 meter shelves.
- Dimensions approximately: 20'W x 8'H.
- Rentals include: standard carpeting, visqueen, padding, counter, graphic, material handling, installation and dismantle of exhibit only.

#### Formuate Master 20ft WH1 Horizontal Curve Fabric Backwall Kit 2390



Formulate 20 WV1 combines a stretch zipper pillowcase fabric graphic with a simple aluminum tube frame to provide unique design.

- Dimensions approximately: 231.99"W x 92.11"H x 23.87"D 150 lbs.
- Rentals include: standard carpeting, visqueen, padding, graphic, material han dling, installation and dismantle of exhibit only.

**20FT DISPLAYS** 

# 2020 International Biomass Conference & Expo

Gaylord Opryland Resort & Convention Center, February 3 - 5, 2020

### Formuate Master 20ft WS1 Straight Frame Fabric Backwall Kit 2395



The Formulate® 20ft Master Straight backwall incorporates a sleek, straight aluminum frame with a zipper pillowcase fabric graphic to create a sharp, bold backwall.

- Dimensions approximately: 235"W x 92.49"H x 17.72"D 117 lbs.
- Rentals include: standard carpet