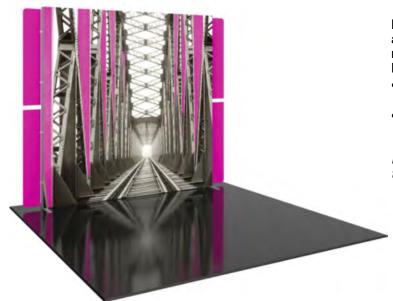

aterial handling, installation and dismantle of exhibit only.



10FT DISPLAYS

# 2020 International Biomass Conference & Expo

Gaylord Opryland Resort & Convention Center, February 3 - 5, 2020

### Inline Kit 1102 (DK 102) Floor Standing Hardwall Display



Aluminum extrusion frame with cool gray sintra infill

- Dimensions approximately: 10ft wide x 8ft high.
- Standard carpet color selection.
- Rentals include: standard carpeting, visqueen, padding, graphic, material handling, installation and dismantle of exhibit only.

### Formulate Master 10ft VC1 Vertical Curve Fabric Backwall Kit 1105





**10FT DISPLAYS** 

# 2020 International Biomass Conference & Expo

Gaylord Opryland Resort & Convention Center, February 3 - 5, 2020

### **Vector Frame Master 10Ft Modular Backwall Kit 1115**



Kit 15 features push-fit fabric graphics, an easy-toassemble extrusion frame with curved corners and rigid graphic wing accents. The center panel is IL-LUMINATED!

- Dimensions approximately: 112"W x 95"H x 19.75"D 111 lbs.
- Rentals include: standard carpeting, visqueen, padding, graphic, material handling, installation and dismantle of exhibit only.

NOT Included: electrical service and electrical labor to install lights.

#### **Hybrid Pro 10ft Modular Backwall Kit 1103**



Hybrid Pro™ Modular Kit 1103 features high quality, push-fit graphics created with top-of-the-line technology, coupled with sturdy aluminum frames that are built to last. This display kit features a monitor mount and locking storage counter that can be further customized with graphics, as well as a fabric canopy a