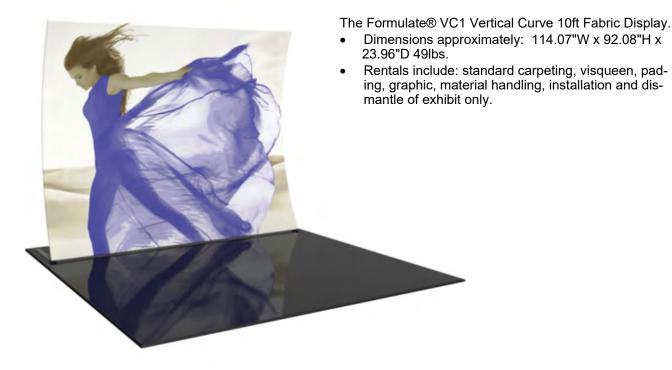

Featuring accessible storage with locking doors, white laminate exterior with center backlit vinyl graphic.

- Dimensions approximately: 64"W x 37.5"H x 30"D 486 lbs.
- Rentals include: graphic, material handling, installation and dismantle of exhibit only.



10FT DISPLAYS

# 2020 International Biomass Conference & Expo

Gaylord Opryland Resort & Convention Center, February 3 - 5, 2020

### Inline Kit 1102 (DK 102) Floor Standing Hardwall Display



Aluminum extrusion frame with cool gray sintra infill

- Dimensions approximately: 10ft wide x 8ft high.
- Standard carpet color selection.
- Rentals include: standard carpeting, visqueen, padding, graphic, material handling, installation and dismantle of exhibit only.

### Formulate Master 10ft VC1 Vertical Curve Fabric Backwall Kit 1105





**10FT DISPLAYS** 

# 2020 International Biomass Conference & Expo

Gaylord Opryland Resort & Convention Center, February 3 - 5, 2020

### **Vector Frame Master 10Ft Modular Backwall Kit 1115**



Kit 15 features push-fit fabric graphics, an easy-toassemble extrusion frame with curved corners and rigid graphic wing accents. The center panel is IL-LUMINATED!

- Dimensions approximately: 112"W x 95"H x 19.75"D 111 lbs.
- Rentals include: standard carpeting, visqueen, padding, graphic, material handling, installation and dismantle of exhibit only.

NOT Included: electrical service and electrical labor to install lights.

#### **Hybrid Pro 10ft Modular Backwall Kit 1103**



Hybrid Pro™ Modular Kit 1103 features high quality, push-fit graphics created with top-of-the-line technology, coupl