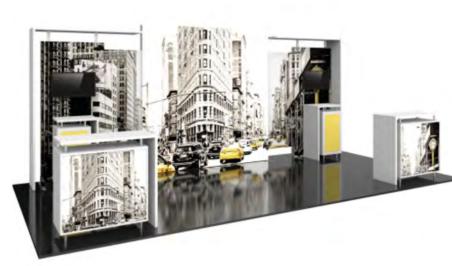

roximately: 231.99"W x 92.11"H x 23.87"D 150 lbs.
- Rentals include: standard carpeting, visqueen, padding, graphic, material han dling, installation and dismantle of exhibit only.

**20FT DISPLAYS** 

# 2020 International Biomass Conference & Expo

Gaylord Opryland Resort & Convention Center, February 3 - 5, 2020

### Formuate Master 20ft WS1 Straight Frame Fabric Backwall Kit 2395



The Formulate® 20ft Master Straight backwall incorporates a sleek, straight aluminum frame with a zipper pillowcase fabric graphic to create a sharp, bold backwall.

- Dimensions approximately: 235"W x 92.49"H x 17.72"D 117 lbs.
- Rentals include: standard carpeting, visqueen, padding, graphic, material handling, installation and dismantle of exhibit only.

### **Hybrid Pro 20ft Modular Backwall Kit 2311**



Hybrid Pro™ Modular Kit 11 combines sturdy aluminum frames, custom SEG graphics and monitor mounts with backwall counters with locking storage.

- Dimensions approximately: 222.75"W x 94.75"H x 19.63"D 835lbs.
- Rentals include: standard carpeting, visqueen, padding, 2 foreground counters, 2 background counters, graphics, material handling, installation and dismantle of exhibit only.

NOT Included: Electronic/audio visual equipment (Please call Valley for available audio visual equipment), electrical service and electrical labor to install lights.



**20FT DISPLAYS** 

# 2020 International Biomass Conference & Expo

Gaylord Opryland Resort & Convention Center, February 3 - 5, 2020

#### Hybrid Pro 20ft Modular Backwall Kit 2314



Hybrid Pro™ Modular Kit 14 features monitor mounts and b