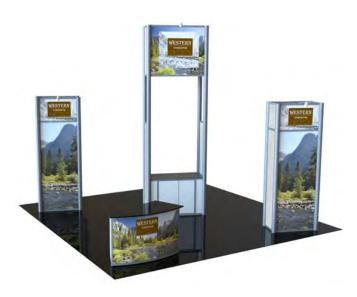

lity and locking storage, while dual slot wall features provide ample room for displaying products. LED display lighting accent the slot walls and illuminate the display.

- Dimensions approximately: 232.38"W x 94.5"H x 37.5"D 658 lbs.
- Rentals include: standard carpeting, visqueen, padding, 3 background counters, foreground counter graphic, material handling, installation and dismantle of exhibit only.

NOT Included: Electronic/audio visual equipment (Please call Valley for available audio visual equipment), electrical service and electrical labor to install lights.





20 x 20 ISLAND DISPLAYS

## 2020 International Biomass Conference & Expo

Gaylord Opryland Resort & Convention Center, February 3 - 5, 2020

### Island Kit 4087 20ft x 20ft Island Display (Innovative Control Solutions)



Brushed aluminum extrusion creating a center tower and two side panels with gray infill panels. Includes six stem lights, counter kit 129.

- Dimensions approximately: 20ft x 20ft x 12ft or 16ft high.
- Rentals include: standard carpeting, visqueen, padding, graphic, and material handling.

NOT Included: Labor to install & dismantle exhibit, electronic/audio visual equipment (Please call Valley for available audio visual equipment), electrical service and electrical labor to install lights.

#### Hybrid Pro 20 x 20 Modular Island Kit 4017



Hybrid Pro™ Modular Kit 17 features a heavyduty aluminum extrusion frame coupled with seamless push-fit SEG fabric graphics. A 15' 9" central tower, and two curved side arms. A trio of kiosks combining dual monitor mounts, rigid display panels and co