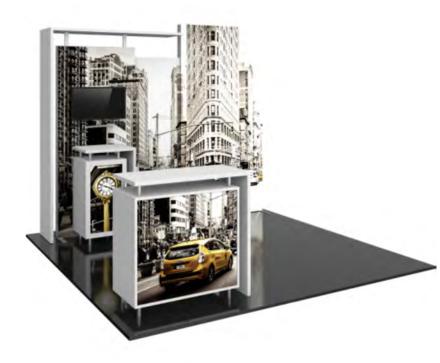

, installation and dismantle of exhibit only.

### Formulate Master 10ft VC1 Vertical Curve Fabric Backwall Kit 1105





**10FT DISPLAYS** 

# 2020 International Biomass Conference & Expo

Gaylord Opryland Resort & Convention Center, February 3 - 5, 2020

### **Vector Frame Master 10Ft Modular Backwall Kit 1115**



Kit 15 features push-fit fabric graphics, an easy-toassemble extrusion frame with curved corners and rigid graphic wing accents. The center panel is IL-LUMINATED!

- Dimensions approximately: 112"W x 95"H x 19.75"D 111 lbs.
- Rentals include: standard carpeting, visqueen, padding, graphic, material handling, installation and dismantle of exhibit only.

NOT Included: electrical service and electrical labor to install lights.

#### **Hybrid Pro 10ft Modular Backwall Kit 1103**



Hybrid Pro™ Modular Kit 1103 features high quality, push-fit graphics created with top-of-the-line technology, coupled with sturdy aluminum frames that are built to last. This display kit features a monitor mount and locking storage counter that can be further customized with graphics, as well as a fabric canopy and an illuminated panel to capture the attention of your audience.

- Dimensions approximately:111.63"W x 94.75"H x 30.38"D 396 lbs.
- Rentals include: standard carpeting, visqueen, padding, foreground counter, background counter, graphics, material handling, installation and dismantle of exhibit only.

NOT Included: Electronic/audio visual equipment (Please call Valley for available audio visual equipment), electrical service and electrical labor to install lights.





**10FT