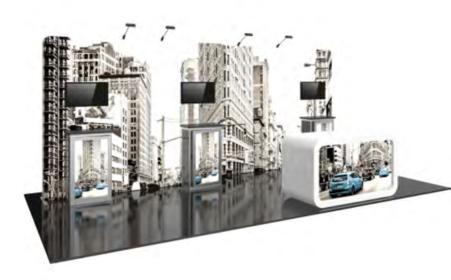

only.

### **Hybrid Pro 20ft Modular Backwall Kit 2311**



Hybrid Pro™ Modular Kit 11 combines sturdy aluminum frames, custom SEG graphics and monitor mounts with backwall counters with locking storage.

- Dimensions approximately: 222.75"W x 94.75"H x 19.63"D 835lbs.
- Rentals include: standard carpeting, visqueen, padding, 2 foreground counters, 2 background counters, graphics, material handling, installation and dismantle of exhibit only.

NOT Included: Electronic/audio visual equipment (Please call Valley for available audio visual equipment), electrical service and electrical labor to install lights.



**20FT DISPLAYS** 

# 2020 International Biomass Conference & Expo

Gaylord Opryland Resort & Convention Center, February 3 - 5, 2020

#### Hybrid Pro 20ft Modular Backwall Kit 2314



Hybrid Pro™ Modular Kit 14 features monitor mounts and backwall counters with locking storage.

- Dimensions approximately: 225.13"W x 94.75"H x 41.69"D 464 lbs.
- Rentals include: standard carpeting, visqueen, padding, 3 background counters, foreground counter, graphics, material han dling, installation and dismantle of exhibit only.

NOT Included: Electronic/audio visual equipment (Please call Valley for available audio visual equipment), electrical service and electrical labor to install lights.

#### **Hybrid Pro 20ft Modular Backwall Kit 2316**



Hybrid Pro™ Modular Kit 16 features a heavy-duty aluminum extrusion frame coupled with seamless push-fit SEG fabric graphics. Monitor mounts and backwall counters add functionality and locking storage, while dual slot wall features provide