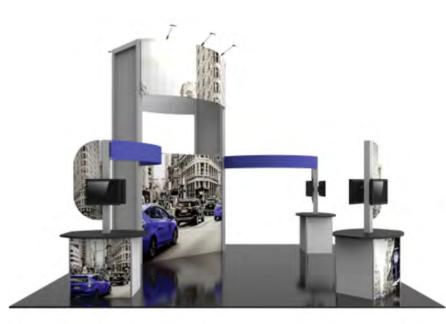

l labor to install lights.





20 x 20 ISLAND DISPLAYS

## 2020 International Biomass Conference & Expo

Gaylord Opryland Resort & Convention Center, February 3 - 5, 2020

### Island Kit 4087 20ft x 20ft Island Display (Innovative Control Solutions)



Brushed aluminum extrusion creating a center tower and two side panels with gray infill panels. Includes six stem lights, counter kit 129.

- Dimensions approximately: 20ft x 20ft x 12ft or 16ft high.
- Rentals include: standard carpeting, visqueen, padding, graphic, and material handling.

NOT Included: Labor to install & dismantle exhibit, electronic/audio visual equipment (Please call Valley for available audio visual equipment), electrical service and electrical labor to install lights.

#### Hybrid Pro 20 x 20 Modular Island Kit 4017



Hybrid Pro™ Modular Kit 17 features a heavyduty aluminum extrusion frame coupled with seamless push-fit SEG fabric graphics. A 15' 9" central tower, and two curved side arms. A trio of kiosks combining dual monitor mounts, rigid display panels and counters with locking storage. LED display lighting atop the central tower illuminates.

- Dimensions approximately: 240"W x 189"H x 240"D 1353 lbs.
- Rentals include: standard carpeting, visqueen, padding, 3 counters, stem lights, graphic, and material handling.

NOT Included: Labor to install & dismantle exhibit, electronic/audio visual equipment (Please call Valley for available audio visual equipment), electrical service and electrical labor to install lights.



20 x 20 ISLAND DISPLAYS

# 2020 International Biomass Conference & Expo

Gaylo