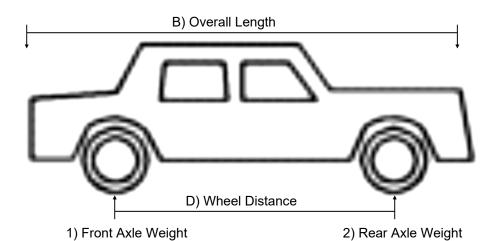

ebruary 3 - 5, 2020

Valley Expo & Displays charges a round-trip fee of \$271.20 per vehicle to place a vehicle on the tradeshow floor. It is understood that this will apply to rolling stock, self-propelled, towed and/or pushed vehicles/machinery. Valley personnel will receive equipment at show site and drive to the exhibitor booth. We will also handle the outbound as an inclusive service.

The City Fire Marshall requires disconnecting the battery, sealing the gas tank and placing a protective covering under the vehicle. Check local Fire Marshal rules and regulations for additional requirements.

Be advised that if you are planning to display a vehicle, you are required to provide the information listed on this page.

A Valley Representative will contact you regarding a specific time







| Vehicle Description                                                | A) Overall<br>Width |  | Total<br>Square Feet | C) Wheel<br>Distance |          | 1) Front<br>Axle Wgt. | 2) Rear<br>Axle Wgt. | Total<br>Weight |
|--------------------------------------------------------------------|---------------------|--|----------------------|----------------------|----------|-----------------------|----------------------|-----------------|
|                                                                    |                     |  |                      |                      |          |                       |                      |                 |
|                                                                    |                     |  |                      |                      |