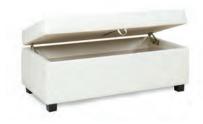

t Microfiber

25"L x 26"D x 37"H



Chamois Stage Chair

Beige Microfiber
25"L x 26"D x 37"H



Buckskin Stage Chair

Tan Microfiber

25"L × 26"D × 37"H



Empire Chair

■ Black Leather

□ White Leather

28"L × 32"D × 32"H



Ibizia Chair
■ Black Leather
□ White Leather
31"L x 35"D x 32"H



**Tulip Chair**Black Fabric/Tilt Back/Caster Feet 27"L x 26"D x 35"H



## STAGE CHAIRS



**Monarch Chair**Bright White Leather 28"Square x 30"H

## OTTOMANS & BENCHES



Curved Bench
Continental White Leather 70"W x 26"D x 19"H



Square Ottoman

■ Metro Black Leather

□ Whisper White Leather

Grammercy Charcoal Leather

40"Square x 17"H



Bench Ottoman

■ Metro Black Leather

□ Whisper White Leather

□ Chandler Red Leather

■ Grammercy Charcoal Leather

■ Parma Brown Leather

■ 60"W x 24"D x 17"H



Essentials Storage Ottoman
White Leather with Locking Mechanism
48"W x 24"D x 20"H
Lock Not Included



Round Ottoman

■ Grammercy Charcoal Leather

Whisper White Leather
46"Round x 17"H



1/4 Round Ottoman

■ Grammercy Charcoal Leather

Whisper White Leather
34"W x 19"D x 17"H



## OTTOMANS & BENCHES



Madison Sky Bench
Teal Fabric
48"W x 24"D x 17"H

Madison Ottomans
Left to Right: Willow, Sand Dollar, Apricot, Sunflower
24"Square x 17"H

## **BANQUETTES**



**Essentials Banquette**White Leather
60"Round x 48"H (2 Pieces)



Whisper Banquette
White Leather
59"Round x 38"H (2 Pieces)



Grammercy Banquette
Charcoal Leather
59"Round x 38"H (2 Pieces)

## **TURNING BEDS**



Essentials Turning Bed

White Leather

96"W x 48"D x 36"H



## **CUBE OTTOMANS**



### **Regency Cube Ottoman