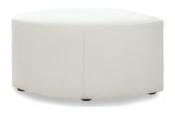

hite Leather

28"L × 32"D × 32"H



Ibizia Chair
■ Black Leather
□ White Leather
31"L x 35"D x 32"H



**Tulip Chair**Black Fabric/Tilt Back/Caster Feet 27"L x 26"D x 35"H



## STAGE CHAIRS



**Monarch Chair**Bright White Leather 28"Square x 30"H

## OTTOMANS & BENCHES



Curved Bench
Continental White Leather 70"W x 26"D x 19"H



Square Ottoman

■ Metro Black Leather

□ Whisper White Leather

Grammercy Charcoal Leather

40"Square x 17"H



Bench Ottoman

■ Metro Black Leather

□ Whisper White Leather

□ Chandler Red Leather

■ Grammercy Charcoal Leather

■ Parma Brown Leather

■ 60"W x 24"D x 17"H



Essentials Storage Ottoman
White Leather with Locking Mechanism
48"W x 24"D x 20"H
Lock Not Included



Round Ottoman

■ Grammercy Charcoal Leather

Whisper White Leather
46"Round x 17"H



1/4 Round Ottoman

■ Grammercy Charcoal Leather

Whisper White Leather
34"W x 19"D x 17"H



## OTTOMANS & BENCHES



Madison Sky Bench
Teal Fabric
48"W x 24"D x 17"H

Madison Ottomans
Left to Right: Willow, Sand Dollar, Apricot, Sunflower
24"Square x 17"H

## **BANQUETTES**



**Essentials Banquette**White Leather
60"Round x 48"H (2 Pieces)



Whisper Banquette
White Leather
59"Round x 38"H (2 Pieces)



Grammercy Banquette
Charcoal Leather
59"Round x 38"H (2 Pieces)

## **TURNING BEDS**



Essentials Turning Bed

White Leather

96"W x 48"D x 36"H



## **CUBE OTTOMANS**



### **Regency Cube Ottomans**

From left to right: Orange Fabric, Teal Fabric, Ruby Fabric, Camel Fabric, Apple Fabric, Fuchsia Fabric 18"Square x 18"H



### **Cube Ottomans**

From left to right: Blanc Bright White