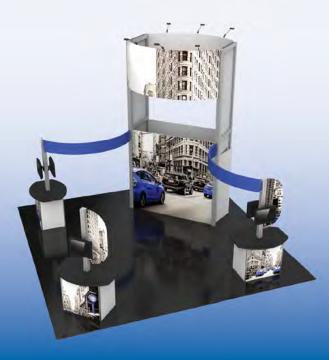

| Time     |  |  |  |
|                                                                                 | AM or PM |  |  |  |
|                                                                                 | AM or PM |  |  |  |



# **RENTAL EXHIBITS**

# **RENTAL EXHIBITS THAT INSPIRE**

Time, cost savings and flexibility are key benefits to renting a tradeshow exhibit. Renting an exhibit is a cost-effective alternative and provides the opportunity to "try before you buy" so you can evaluate what works best for your event and exhibiting needs. Renting saves precious marketing dollars and allows you the flexibility to change your display for each audience and for each show. One of the greatest benefits of renting a tradeshow booth is the time you will save!











**MISCELLANEOUS** 

# 2020 International Biomass Conference & Expo

Gaylord Opryland Resort & Convention Center, February 3 - 5, 2020

#### **Counter Kit 129 Fan Counter**



- Freestanding counter constructed of aluminum extrusion gray base panels and black laminate top with locking storage.
- Overall dimensions approximately: 64.75"wide x 33.407"deep x 40"
- Rentals include: graphic, material handling, installation and dismantle of exhibit only.

**Counter Kit 135 Rectangle Counter** 



- Freestanding counter constructed of aluminum extrusion gray base panels and black laminate top and locking storage.
- Dimensions: 48"wide x 24" deep x 40"high.
- Rentals include: graphic, material handling, installation and dismantle of exhibit only.

#### **Counter Kit 137 Rectangle Counter with D