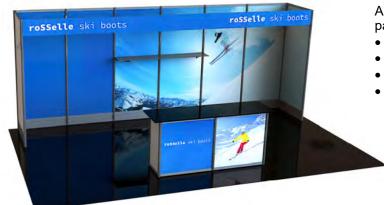

20

#### **Hybrid Pro 10ft Modular Backwall Kit 1106**



Hybrid Pro™ Modular Kit 06 features two monitor mounts, backwall counters with lockable storage, and LED display lighting to illuminate custom, push-fit SEG graphics.

- Dimensions approximately: 118.63"W x 94.75"H x 29.5"D 282 lbs.
- Rentals include: standard carpeting, visqueen, padding, 2 background counters, graphics, material handling, installation and dismantle of exhibit only.

NOT Included: Electronic/audio visual equipment (Please call Valley for available audio visual equipment), electrical service and electrical labor to install lights.

**20FT DISPLAYS** 

# 2020 International Biomass Conference & Expo

Gaylord Opryland Resort & Convention Center, February 3 - 5, 2020

#### Inline Kit 2367 (DK367) 20ft Hardwall Display



Aluminum extrusion frame with cool gray sintra infill

- 2 meter back wall counter with sliding doors.
- (2) 2 meter shelves.
- Dimensions approximately: 20'W x 8'H.
- Rentals include: standard carpeting, visqueen, padding, counter, graphic, material handling, installation and dismantle of exhibit only.

#### Formuate Master 20ft WH1 Horizontal Curve Fabric Backwall Kit 2390



Formulate 20 WV1 combines a stretch zipper pillowcase fabric graphic with a simple aluminum tube frame to provide unique design.

- Dimensions approximately: 231.99"W x 92.11"H x 23.87"D 150 lbs.
- Rentals include: standard carpeting, visqueen, padding, graphic, material han dling, installation and dismantle of exhibit only.

**20FT DISPLAYS** 

# 2020 International Biomass Conference & Expo

Gaylord Opryland Reso