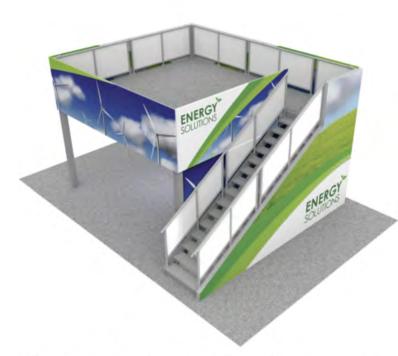

nference & Expo

Gaylord Opryland Resort & Convention Center, February 3 - 5, 2020

### Hybrid Pro 20x20 Modular Island Kit 4018



Hybrid Pro™ Modular Kit 18 ifeatures a square-shaped, heavy-duty aluminum extrusion frame coupled with seamless push-fit SEG fabric graphics. The structure, standing 11' 10" tall and topped with LED display lights. A counter with locking storage and literature.

- Dimensions approximately: 153.5"W x 141.75"H x 153.5"D 1083 lbs.
- Rentals include: standard carpeting, visqueen, padding, 3 counters, graphics, and material handling.

NOT Included: Labor to install & dismantle exhibit, electronic/audio visual equipment (Please call Valley for available audio visual equipment), electrical service and electrical labor to install lights.

#### **Double Deck System**



Hybrid Pro™ Modular Kit 18 features a square-shaped, heavy-duty aluminum extrusion frame coupled with seamless push-fit SEG fabric graphics. The structure, standing 11' 10" tall and topped with LED display lights. A counter with locking storage and literature racks provide functionality and room to display literature and sales pieces.

- Dimensions approximately: 153.5"W x 141.75"H x 153.5"D 1083 lbs.
- Rentals include: standard carpeting, visqueen, padding, graphic, and material handling.

NOT Included: Labor to install & dismantle exhibit, electronic/audio visual equipment (Please call Valley for available audio visual equipment), electrical service and electrical labor to install lights.



Register Here for Online Ordering... http://valleyexpodisplays.com/page/register EMAIL: EVENTS@