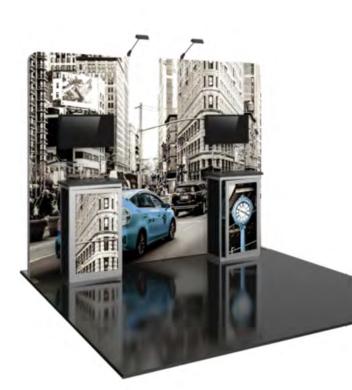

play kit features a monitor mount and locking storage counter that can be further customized with graphics, as well as a fabric canopy and an illuminated panel to capture the attention of your audience.

- Dimensions approximately:111.63"W x 94.75"H x 30.38"D 396 lbs.
- Rentals include: standard carpeting, visqueen, padding, foreground counter, background counter, graphics, material handling, installation and dismantle of exhibit only.

NOT Included: Electronic/audio visual equipment (Please call Valley for available audio visual equipment), electrical service and electrical labor to install lights.





**10FT DISPLAYS** 

## 2020 International Biomass Conference & Expo

Gaylord Opryland Resort & Convention Center, February 3 - 5, 2020

#### **Hybrid Pro 10ft Modular Backwall Kit 1106**



Hybrid Pro™ Modular Kit 06 features two monitor mounts, backwall counters with lockable storage, and LED display lighting to illuminate custom, push-fit SEG graphics.

- Dimensions approximately: 118.63"W x 94.75"H x 29.5"D 282 lbs.
- Rentals include: standard carpeting, visqueen, padding, 2 background counters, graphics, material handling, installation and dismantle of exhibit only.

NOT Included: Electronic/audio visual equipment (Please call Valley for available audio visual equipment), electrical service and electrical labor to install lights.

**20FT DISPLAYS** 

# 2020 International Biomass Conference & Expo

Gaylord Opryland Resort & Convention Center, February 3 - 5, 2020

#### Inline Kit 2367 (DK367) 20ft Hardwall Display



Aluminum extrusion frame with cool gray sintra infill