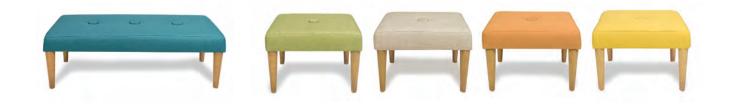

Black Fabric/Tilt Back/Caster Feet 27"L x 26"D x 35"H



## STAGE CHAIRS



**Monarch Chair**Bright White Leather 28"Square x 30"H

## OTTOMANS & BENCHES



Curved Bench
Continental White Leather 70"W x 26"D x 19"H



Square Ottoman

■ Metro Black Leather

□ Whisper White Leather

Grammercy Charcoal Leather

40"Square x 17"H



Bench Ottoman

■ Metro Black Leather

□ Whisper White Leather

□ Chandler Red Leather

■ Grammercy Charcoal Leather

■ Parma Brown Leather

■ 60"W x 24"D x 17"H



Essentials Storage Ottoman
White Leather with Locking Mechanism
48"W x 24"D x 20"H
Lock Not Included



Round Ottoman

■ Grammercy Charcoal Leather

Whisper White Leather
46"Round x 17"H



1/4 Round Ottoman

■ Grammercy Charcoal Leather

Whisper White Leather
34"W x 19"D x 17"H



## OTTOMANS & BENCHES



Madison Sky Bench
Teal Fabric
48"W x 24"D x 17"H

Madison Ottomans
Left to Right: Willow, Sand Dollar, Apricot, Sunflower
24"Square x 17"H

## **BANQUETTES**



**Essentials Banquette**White Leather
60"Round x 48"H (2 Pieces)



Whisper Banquette
White Leather
59"Round x 38"H (2 Pieces)



Grammercy Banquette
Charcoal Leather
59"Round x 38"H (2 Pieces)

## **TURNING BEDS**



Essentials Turning Bed

White Leather

96"W x 48"D x 36"H



## **CUBE OTTOMANS**



### **Regency Cube Ottomans**

From left to right: Orange Fabric, Teal Fabric, Ruby Fabric, Camel Fabric, Apple Fabric, Fuchsia Fabric 18"Square x 18"H



### **Cube Ottomans**

From left to right: Blanc Bright White Leather (17"Square x 17"H), Whisper White Leather, Metro Black Leather, Red Vinyl, Green Vinyl, Blue Vinyl, Purple Vi