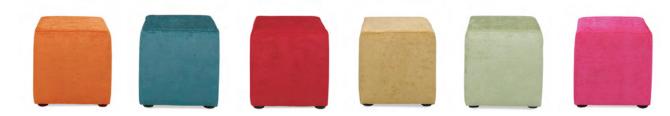

|                                 | Description                                                                                                                              | Quantity | Discount                                                                            | Standard                                                                              | Total |
|---------------------------------|------------------------------------------------------------------------------------------------------------------------------------------|----------|-------------------------------------------------------------------------------------|---------------------------------------------------------------------------------------|-------|
| Skirted<br>Tables               | 4' L x 30" H<br>6' L x 30" H<br>8' L x 30" H<br>4' L x 42" H<br>6' L x 42" H<br>8' L x 42" H                                             |          | \$ 142.55<br>\$ 169.20<br>\$ 190.10<br>\$ 149.60<br>\$ 181.85<br>\$ 216.85          | \$ 185.35<br>\$ 220.00<br>\$ 247.15<br>\$ 194.50<br>\$ 236.45<br>\$ 281.95            |       |
| 4th Side<br>Skirting &<br>Drape | 30" x 13' Skirting Only (4th Side)<br>42" x 13' Skirting Only (4th Side)<br>3' Drape (Side) per LnFt<br>8' Drape (Back) per LnFt         |          | \$ 69.30<br>\$ 80.10<br>\$ 10.30<br>\$ 14.65                                        | \$ 90.10<br>\$ 104.15<br>\$ 13.40<br>\$ 19.05                                         |       |
| Plain<br>Tables                 | 4' L x 30" H<br>6' L x 30" H<br>8' L x 30" H<br>4' L x 42" H<br>6' L x 42" H<br>8' L x 42" H<br>White Vinyl, 8' Long (tabletop covering) |          | \$ 64.00<br>\$ 94.10<br>\$ 112.75<br>\$ 86.50<br>\$ 115.85<br>\$ 133.85<br>\$ 13.30 | \$ 83.20<br>\$ 122.35<br>\$ 146.60<br>\$ 112.45<br>\$ 150.65<br>\$ 174.05<br>\$ 17.30 |       |
| Cocktail<br>Tables              | 30" Round, 30" High<br>30" Round, 42" High                                                                                               |          | \$ 108.00<br>\$ 117.20                                                              | \$ 140.40<br>\$ 152.40                                                                |       |
| Chairs                          | Side Chair<br>Padded Chair<br>Bar Stool with Back                                                                                        |          | \$ 56.15<br>\$ 72.25<br>\$ 90.95                                                    | \$ 73.00<br>\$ 93.95<br>\$ 118.25                                                     |       |