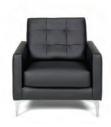

White Leather 30"W x 34"D x 19"H



### CONTINENTAL Modular Seating Collection



**Continental Curved Bench** White Leather 70"W x 26"D x 19"H



Ottoman White Leather

**Continental Half Moon** 

33"W x 19"D x 19"H



Modular Seating Collection



**Sophistication Sofa** White Leather 72"W x 31"D x 48"H



**Sophistication Loveseat** White Leather 48"W x 31"D x 48"H



**Sophistication Chair** White Leather 24"W x 31"D x 48"H



**Sophistication Corner** White Leather 31"Square x 48"H



**Sophistication Ottoman** White Leather 31"Square x 19"H





BOCA
Modular Seating Collection



Boca Corner
Black Leather
22"W x 27"D x 30"H



Boca Armless
Black Leather
27"Square x 30"H



**METRO** 



Metro Sofa Black Leather 85"W x 35"D x 35"H



Metro Loveseat

Black Leather

60"W x 35"D x 35"H



**Metro Chair**Black Leather
35"Square x 35"H



**Metro Square Ottoman**Black Leather
40"Square x 17"H



**Metro Bench Ottoman**Black Leather
60"W x 24"D x 17"H



## SUAVE MIDNIGHT



Suave Midnight Sofa Midnight Suede 77"W x 36"D x 33"H



Suave Midnight Loveseat

Midnight Suede

54"W x 36"D x 33"H



Suave Midnight Chair

Midnight Suede

32"W x 36"D x 33"H

## GRAMMERCY Modular Seating Collection



Grammercy Sofa
Charcoal Leather
82"W x 36"D x 36"H



Grammercy Loveseat

Charcoal Leather

57"W x 36"D x 36"H



Grammercy Chair Charcoal Leather 28"W x 36"D x 36"H



Grammercy Corner
Charcoal Leather
36"Square x 36"H



Grammercy Round Ottoman
Charcoal Leather
46"Round x 17"H



Grammercy Square Ottoman

Charcoal Leather
40"Square × 17"H

Also Available in Bench Ottoman
60"W × 24"D ×