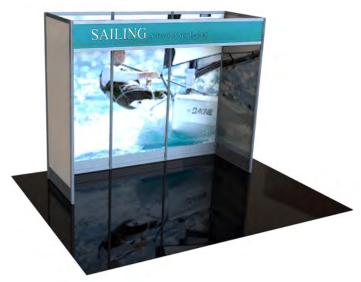

20

#### **Hybrid Pro Modular Counter 09**



Featuring accessible storage with locking doors, white laminate exterior with center backlit vinyl graphic.

- Dimensions approximately: 46"W x 37.5"H x 23"D 370 lbs.
- Rentals include: graphic, material handling, installation and dismantle of exhibit only.

#### **Hybrid Pro Modular Counter 10**



Featuring accessible storage with locking doors, white laminate exterior with center backlit vinyl graphic.

- Dimensions approximately: 64"W x 37.5"H x 30"D 486 lbs.
- Rentals include: graphic, material handling, installation and dismantle of exhibit only.



10FT DISPLAYS

# 2020 International Biomass Conference & Expo

Gaylord Opryland Resort & Convention Center, February 3 - 5, 2020

### Inline Kit 1102 (DK 102) Floor Standing Hardwall Display



Aluminum extrusion frame with cool gray sintra infill

- Dimensions approximately: 10ft wide x 8ft high.
- Standard carpet color selection.
- Rentals include: standard carpeting, visqueen, padding, graphic, material handling, installation and dismantle of exhibit only.

### Formulate Master 10ft VC1 Vertical Curve Fabric Backwall Kit 1105





**10FT DISPLAYS** 

# 2020 International Biomass Conference & Expo

Gaylord Opryland Resort & Convention Center, February 3 - 5, 2020

### **Vector Frame Master 10Ft Modular Backwall Kit 1115**



Kit 15 features push-fit fabric graphics, an easy-toassemble extrusion frame with curved corners and rigid graphic wing accents. The center panel is IL-LUMINATED!

- Dimensions approximately: 112"W x 95"H x 19.75"D 111 lbs.
- Rentals include: standard car