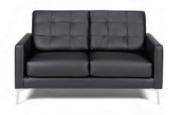

D x 31"H



Continental Wedge Ottoman
White Leather

White Leather 30"W x 34"D x 19"H



### CONTINENTAL Modular Seating Collection



**Continental Curved Bench** White Leather 70"W x 26"D x 19"H



Ottoman White Leather

**Continental Half Moon** 

33"W x 19"D x 19"H



Modular Seating Collection



**Sophistication Sofa** White Leather 72"W x 31"D x 48"H



**Sophistication Loveseat** White Leather 48"W x 31"D x 48"H



**Sophistication Chair** White Leather 24"W x 31"D x 48"H



**Sophistication Corner** White Leather 31"Square x 48"H



**Sophistication Ottoman** White Leather 31"Square x 19"H





BOCA
Modular Seating Collection



Boca Corner
Black Leather
22"W x 27"D x 30"H



Boca Armless
Black Leather
27"Square x 30"H



**METRO** 



Metro Sofa Black Leather 85"W x 35"D x 35"H



Metro Loveseat

Black Leather

60"W x 35"D x 35"H



**Metro Chair**Black Leather
35"Square x 35"H



**Metro Square Ottoman**Black Leather
40"Square x 17"H



**Metro Bench Ottoman**Black Leather
60"W x 24"D x 17"H



## SUAVE MIDNIGHT



Suave Midnight Sofa Midnight Suede 77"W x 36"D x 33"H



Suave Midnight Loveseat

Midnight Suede

54"W x 36"D x 33"H



Suave Midnight Chair

Midnight Suede

32"W x 36"D x 33"H

## GRAMMERCY Modular Seating Collection



Grammercy Sofa
Charcoal Leather
82"W x 36"D x 36"H



Grammercy Loveseat

Charcoal Leather

57"W x 36"D x 36"H



Grammercy Chair Charcoal Leather 28"W x 36"D x 36"H



Grammercy Corner
Charcoal Leather
36"Square x 36"H



Grammercy Round Ottoman
Charcoal Leather
46"Round x 17"H



Grammercy Square Ottoman

Charcoal Leather
40"Square ×