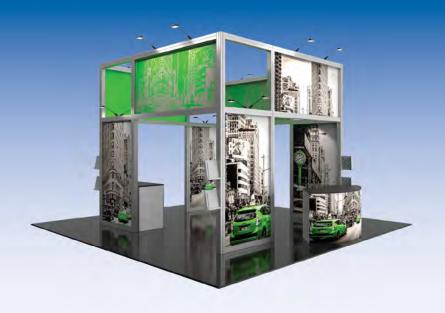

| Time     |  |  |  |
|                                                                                 | AM or PM |  |  |  |
|                                                                                 | AM or PM |  |  |  |



# **RENTAL EXHIBITS**

# **RENTAL EXHIBITS THAT INSPIRE**

Time, cost savings and flexibility are key benefits to renting a tradeshow exhibit. Renting an exhibit is a cost-effective alternative and provides the opportunity to "try before you buy" so you can evaluate what works best for your event and exhibiting needs. Renting saves precious marketing dollars and allows you the flexibility to change your display for each audience and for each show. One of the greatest benefits of renting a tradeshow booth is the time you will save!











**MISCELLANEOUS** 

# 2020 International Biomass Conference & Expo

Gaylord Opryland Resort & Convention Center, February 3 - 5, 2020

#### **Counter Kit 129 Fan Counter**



- Freestanding counter constructed of aluminum extrusion gray base panels and black laminate top with locking storage.
- Overall dimensions approximately: 64.75"wide x 33.407"deep x 40"
- Rentals include: graphic, material handling, installation and dismantle of exhibit only.

**Counter Kit 135 Rectangle Counter** 



- Freestanding counter constructed of aluminum extrusion gray base panels and black laminate top and locking storage.
- Dimensions: 48"wide x 24" deep x 40"high.
- Rentals include: graphic, material handling, installation and dismantle of exhibit only.

#### **Counter Kit 137 Rectangle Counter